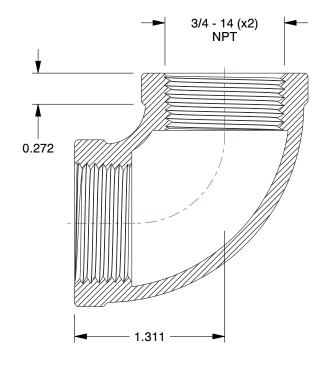

of mitial, is sclose ept

COMPONENT

90 Degree Elbow: Malleable Iron, 3/4 in x 3/4 in Fitting Pipe Size, NPT x NPT, Class 150

90 Degree Elbow

UNIT

INCH

SHEET

1 of 1