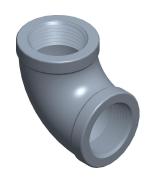

of mitial, is sclose ept

COMPONENT

90 Degree Elbow: Malleable Iron, 3/4 in x 3/4 in Fitting Pipe Size, NPT x NPT, Class 150

90 Degree Elbow

UNIT

INCH

SHEET

1 of 1