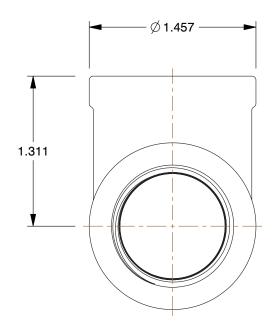

of mitial, is sclose ept

COMPONENT

90 Degree Elbow: Malleable Iron, 3/4 in x 3/4 in Fitting Pipe Size, NPT x NPT, Class 150

90 Degree Elbow

UNIT

INCH

SHEET

1 of 1