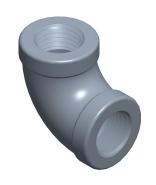

SCALE

2.00

COMPONENT

90 Degree Elbow

25CE96

90 Degree Elbow: Malleable Iron, 1/4 in x 1/4 in Fitting Pipe Size, NPT x NPT, Class 150

INCH
SHEET

1 of 1