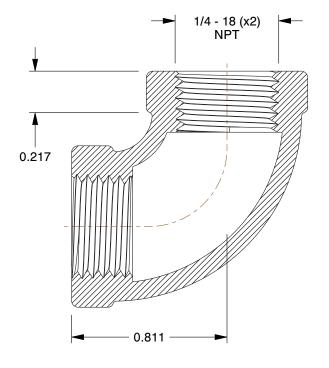

SCALE

2.00

COMPONENT

90 Degree Elbow

25CE96

90 Degree Elbow: Malleable Iron, 1/4 in x 1/4 in Fitting Pipe Size, NPT x NPT, Class 150

INCH
SHEET

1 of 1