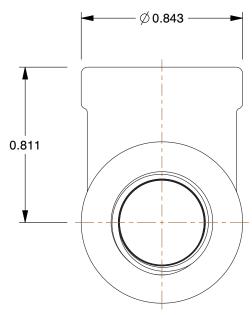

SCALE

2.00

COMPONENT

90 Degree Elbow

25CE96

90 Degree Elbow: Malleable Iron, 1/4 in x 1/4 in Fitting Pipe Size, NPT x NPT, Class 150

INCH
SHEET

1 of 1