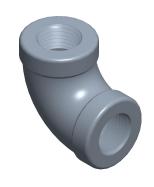

2.39

COMPONENT

90 Degree Elbow

25CE95

90 Degree Elbow: Malleable Iron, 1/8 in x 1/8 in Fitting Pipe Size, NPT x NPT, Class 150

INCH

SHEET

1 of 1