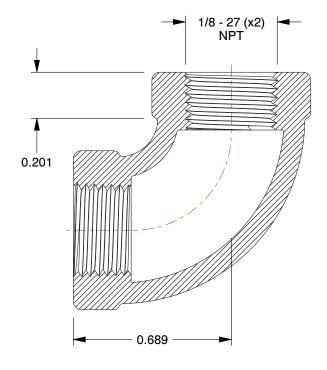

2.39

COMPONENT

90 Degree Elbow

25CE95

90 Degree Elbow: Malleable Iron, 1/8 in x 1/8 in Fitting Pipe Size, NPT x NPT, Class 150

INCH

SHEET

1 of 1