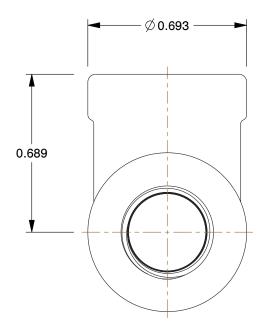

2.39

COMPONENT

90 Degree Elbow

25CE95

90 Degree Elbow: Malleable Iron, 1/8 in x 1/8 in Fitting Pipe Size, NPT x NPT, Class 150

INCH

SHEET

1 of 1