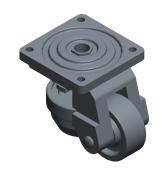

0.50

COMPONENT

General Purpose Leveling Plate Caster

24WK16

General Purpose Leveling Plate Caster: 2 in Wheel Dia., 550 lb, Swivel

INCH

SHEET

1 of 1