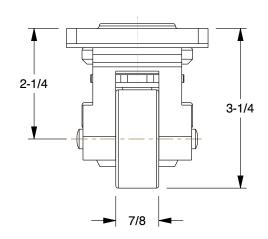

0.50

COMPONENT

General Purpose Leveling Plate Caster

24WK16

General Purpose Leveling Plate Caster: 2 in Wheel Dia., 550 lb, Swivel

INCH

SHEET

1 of 1