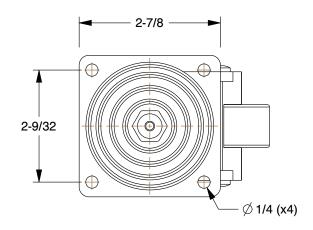

0.50

COMPONENT

General Purpose Leveling Plate Caster

24WK16

General Purpose Leveling Plate Caster: 2 in Wheel Dia., 550 lb, Swivel

INCH

SHEET

1 of 1