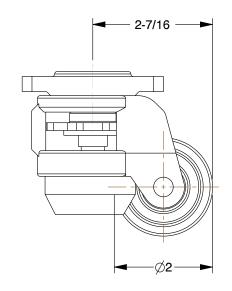

0.50

COMPONENT

General Purpose Leveling Plate Caster

24WK16

General Purpose Leveling Plate Caster: 2 in Wheel Dia., 550 lb, Swivel

INCH

SHEET

1 of 1