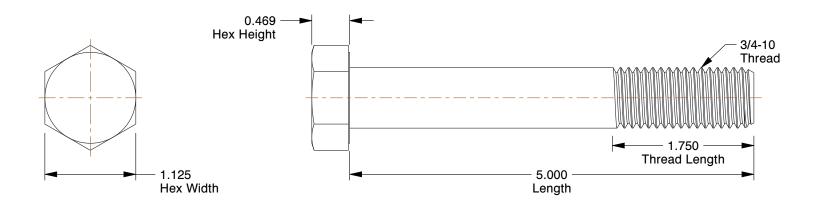

## NOTES:

1. HEAD TYPE: Hex

2. MATERIAL : Stainless Steel

3. FINISH: Plain

4. THREAD STYLE: Partially Threaded 5. SCREW GRADE/CLASS: 18-8 (304)

6. SCREW INDUSTRY STANDARDS : ASME B18.2.1

7. THREAD TYPE : UNC (Coarse)

## COMPONENT

Hex Head Cap Screw

24K978

HHCS, 3/4-10x5, SS, 18-8 (304), Plain, PK5

SHEET

UNIT

INCH

1 of 1