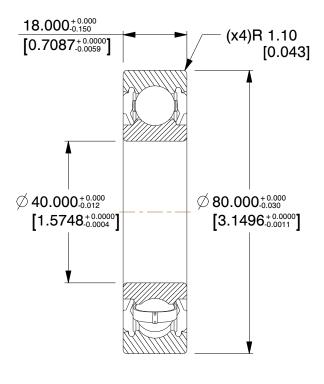

## NOTES:

1. MATERIAL: Steel
2. MAX. RPM: 11000

3. TYPE: Double Sealed

4. LUBRICATION: MT47 Grease5. ITEM: Radial Ball Bearing

6. STATIC LOAD CAPACITY: 4,300Lb.7. SEAL MATERIAL: Synthetic Rubber8. TEMP. RANGE: -40°F to 212°F

9. DYNAMIC LOAD CAPACITY: 7,300Lb.

100 Grainger Parkway, Lake Forest, Illinois 60045-5201 1-(800) GRAINGER, 1-(800) 472-4643, (847) 535-1000 www.grainger.com This file and any associated information and specifications are provided for reference and evaluation purposes only, and is subject to change without notice. Grainger makes no representations, warranties or guarantees as to the appropriateness, accuracy, completeness, or suitability for any purpose, of the file, information or specifications. You are solely responsible for the use of the file, information or specifications.

0.94

COMPONENT

Radial Ball Bearing

23Y233

40 x 80 x 18 Radial Bearing, Double Seal, 40mm Bore Dia MM SHEET

1 of 1