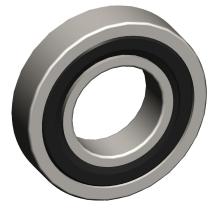

## NOTES:

1. MATERIAL: Steel
2. MAX. RPM: 11000

3. TYPE: Double Sealed

4. LUBRICATION: MT47 Grease5. ITEM: Radial Ball Bearing

6. STATIC LOAD CAPACITY: 4,300Lb.7. SEAL MATERIAL: Synthetic Rubber8. TEMP. RANGE: -40°F to 212°F

0.94

COMPONENT

Radial Ball Bearing

23Y233

40 x 80 x 18 Radial Bearing, Double Seal, 40mm Bore Dia MM SHEET

1 of 1