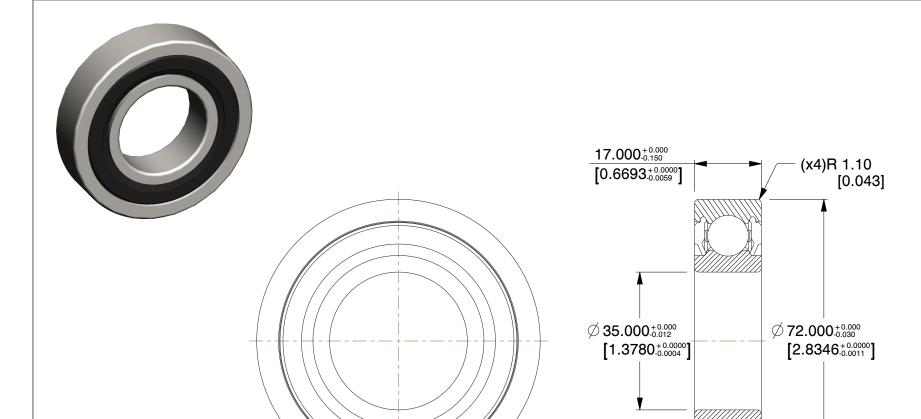

NOTES:

1. MATERIAL: Steel 2. MAX. RPM: 13000 3. TYPE: Double Sealed

4. LUBRICATION: MT47 Grease5. ITEM: Radial Ball Bearing

6. STATIC LOAD CAPACITY: 3,400Lb. 7. SEAL MATERIAL: Synthetic Rubber 8. TEMP. RANGE: -40°F to 212°F

9. DYNAMIC LOAD CAPACITY: 6,100Lb.

100 Grainger Parkway, Lake Forest, Illinois 60045-5201 1-(800) GRAINGER, 1-(800) 472-4643, (847) 535-1000 www.grainger.com This file and any associated information and specifications are provided for reference and evaluation purposes only, and is subject to change without notice. Grainger makes no representations, warranties or guarantees as to the appropriateness, accuracy, completeness, or suitability for any purpose, of the file, information or specifications. You are solely responsible for the use of the file, information or specifications.

1.04

COMPONENT

Radial Ball Bearing

23Y227

35 x 72 x 17 Radial Bearing, Double Seal, 35mm Bore Dia MM

SHEET 1 of 1