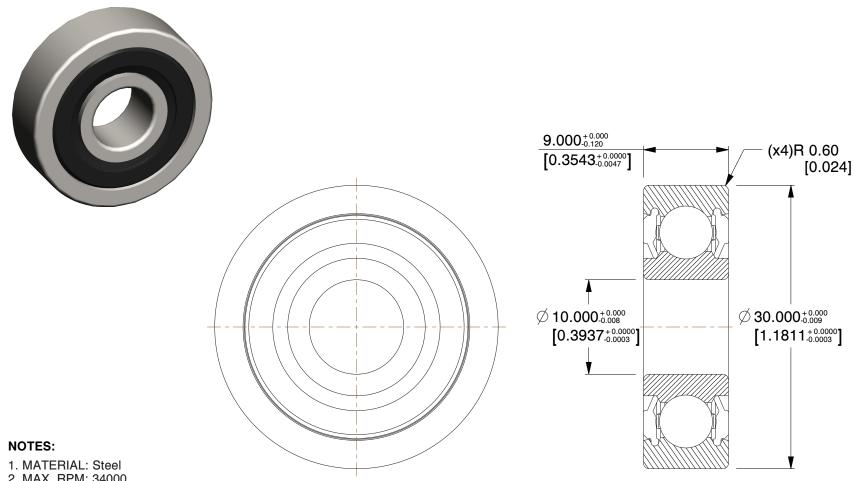

2. MAX. RPM: 34000 3. TYPE: Double Sealed

4. LUBRICATION: MT47 Grease 5. ITEM: Radial Ball Bearing

6. STATIC LOAD CAPACITY: 530Lb. 7. SEAL MATERIAL: Synthetic Rubber 8. TEMP. RANGE: -40°F to 212°F 9. DYNAMIC LOAD CAPACITY: 1,220Lb.

23Y185

COMPONENT

10 x 30 x 9 Radial Bearing, Double Seal, 10mm Bore Dia

| Radial Ball Bearing   |        |
|-----------------------|--------|
|                       | UNIT   |
| 5                     | MM     |
| , Double Seal,<br>Pia | SHEET  |
|                       | 1 of 1 |