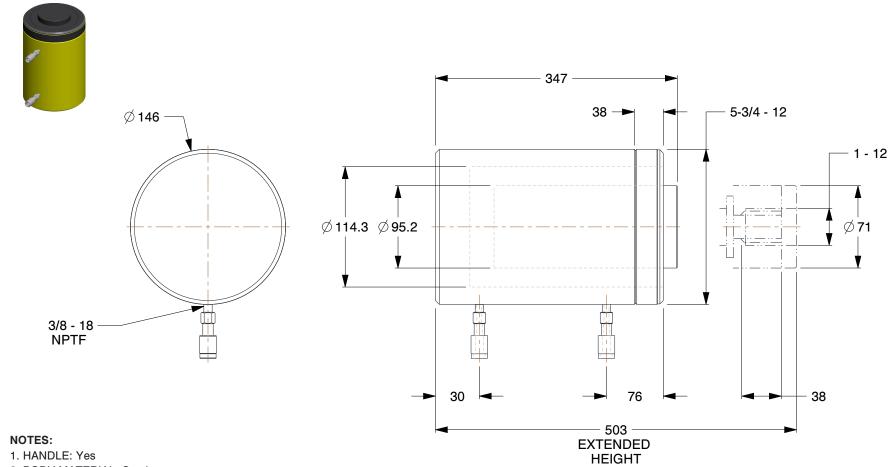

BODY MATERIAL: Steel
 ITEM: Hydraulic Cylinder
 WEIGHT CAPACITY: 75 tons
 MAX. PRESSURE: 10,000 psi
 CYLINDER TYPE: Long Stroke

7. INCLUDES: Female Coupler, Dust Cap

8. SINGLE ACTING/DOUBLE ACTING: Double Acting

SCALE

0.13

COMPONENT

High Pressure Hydraulic Cylinders

23NR40

Cylinder,75 tons,6-1/8in. Stroke L

MM SHEET

UNIT