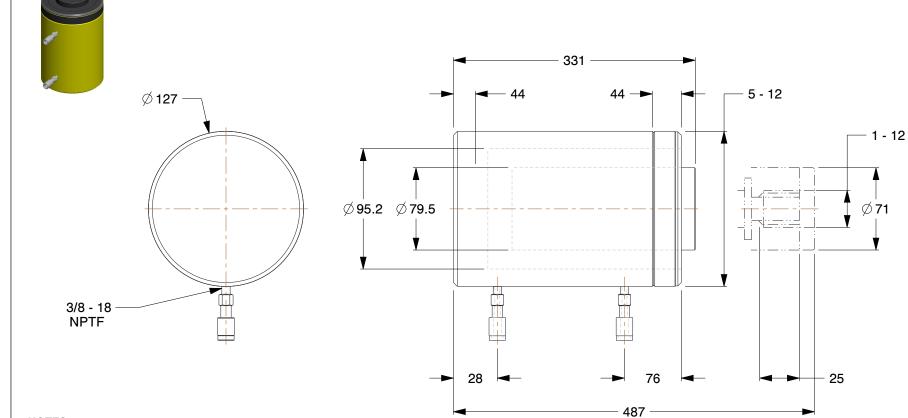

## NOTES:

1. HANDLE: Yes

BODY MATERIAL: Steel
ITEM: Hydraulic Cylinder
WEIGHT CAPACITY: 50 tons
MAX. PRESSURE: 10,000 psi
CYLINDER TYPE: Long Stroke

7. INCLUDES: Female Coupler, Dust Cap

8. SINGLE ACTING/DOUBLE ACTING: Double Acting

**HEIGHT** 

**SCALE** 

0.13

**COMPONENT** 

High Pressure Hydraulic Cylinders

23NR39

Cylinder,50 tons,6-1/8in. Stroke L

MM SHEET