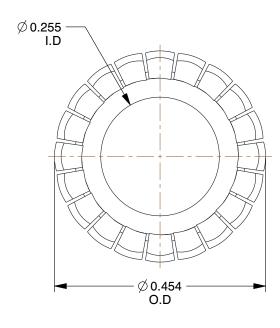

## NOTES:

1. MATERIAL: 410 Stainless Steel

2. FINISH: Plain

3. TYPE: Countersunk External Tooth, Type A

4. FITS BOLT SIZES: 1/4"

5. MEETS/EXCEEDS: ASME B18.21.1



100 Grainger Parkway, Lake Forest, Illinois 60045-5201 1-(800) GRAINGER, 1-(800) 472-4643, (847) 535-1000 www.grainger.com This file and any associated information and specifications are provided for reference and evaluation purposes only, and is subject to change without notice. Grainger makes no representations, warranties or guarantees as to the appropriateness, accuracy, completeness, or suitability for any purpose, of the file, information or specifications. You are solely responsible for the use of the file, information or specifications.

This drawing is the property of GRAINGER. It contains confidential, proprie