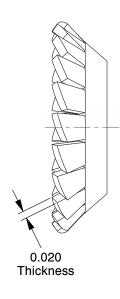

## NOTES:

1. MATERIAL: 410 Stainless Steel

2. FINISH: Plain

3. TYPE: Countersunk External Tooth, Type A

4. FITS BOLT SIZES: 1/4"

5. MEETS/EXCEEDS: ASME B18.21.1



100 Grainger Parkway, Lake Forest, Illinois 60045-5201 1-(800) GRAINGER, 1-(800) 472-4643, (847) 535-1000 www.grainger.com This file and any associated information and specifications are provided for reference and evaluation purposes only, and is subject to change without notice. Grainger makes no representations, warranties or guarantees as to the appropriateness, accuracy, completeness, or suitability for any purpose, of the file, information or specifications. You are solely responsible for the use of the file, information or specifications.

This drawing is the property of GRAINGER. It contains confidential, proprieta