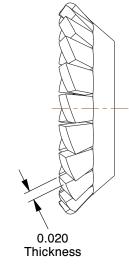

## NOTES:

- 1. MATERIAL : 410 Stainless Steel 2. FINISH : Plain
- 3. TYPE : Countersunk External Tooth, Type A 4. FITS BOLT SIZES : #10
- 5. MEETS/EXCEEDS : ASME B18.21.1

|                                                                                                                                  |                                                                                                                                                                                                                                                                                                                                       |                                                                                                                                                                                                                    | COMPONENT Lock Wash |              | r                      |        |   |
|----------------------------------------------------------------------------------------------------------------------------------|---------------------------------------------------------------------------------------------------------------------------------------------------------------------------------------------------------------------------------------------------------------------------------------------------------------------------------------|--------------------------------------------------------------------------------------------------------------------------------------------------------------------------------------------------------------------|---------------------|--------------|------------------------|--------|---|
| 100 Grainger Parkway, Lake Forest, Illinois 60045-5201<br>1-(800) GRAINGER, 1-(800) 472-4643, (847) 535-1000<br>www.grainger.com | This file and any associated information and specifications<br>are provided for reference and evaluation purposes only,                                                                                                                                                                                                               | This drawing is the property of<br>GRAINGER. It contains confidential,<br>proprietary information that is<br>GRAINGER property. Do not disclose<br>to or duplicate for others except<br>as authorized by GRAINGER. |                     |              |                        | UNIT   |   |
|                                                                                                                                  | and is subject to change without notice. Grainger makes<br>no representations, warranties or guarantees as to the<br>appropriateness, accuracy, completeness, or suitability<br>for any purpose, of the file, information or specifications.<br>You are solely responsible for the use of the file,<br>information or specifications. |                                                                                                                                                                                                                    |                     |              |                        | INCH   |   |
|                                                                                                                                  |                                                                                                                                                                                                                                                                                                                                       |                                                                                                                                                                                                                    |                     |              |                        | SHEET  |   |
|                                                                                                                                  |                                                                                                                                                                                                                                                                                                                                       | SCALE                                                                                                                                                                                                              | 6.21                | Lock Washer, | Bolt #10, 410 SS, PK50 | 1 of 1 | 1 |