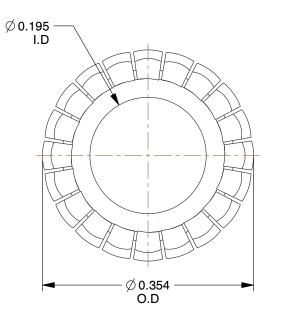

## NOTES:

- 1. MATERIAL : 410 Stainless Steel 2. FINISH : Plain
- 3. TYPE : Countersunk External Tooth, Type A 4. FITS BOLT SIZES : #10
- 5. MEETS/EXCEEDS : ASME B18.21.1

|                                                                                                                                  |                                                                                                                                                                                                                                                                                                                                       |                                                                                                                                                                                                                    | COMPONENT Lock Wash |              | r                      |        |   |
|----------------------------------------------------------------------------------------------------------------------------------|---------------------------------------------------------------------------------------------------------------------------------------------------------------------------------------------------------------------------------------------------------------------------------------------------------------------------------------|--------------------------------------------------------------------------------------------------------------------------------------------------------------------------------------------------------------------|---------------------|--------------|------------------------|--------|---|
| 100 Grainger Parkway, Lake Forest, Illinois 60045-5201<br>1-(800) GRAINGER, 1-(800) 472-4643, (847) 535-1000<br>www.grainger.com | This file and any associated information and specifications<br>are provided for reference and evaluation purposes only,                                                                                                                                                                                                               | This drawing is the property of<br>GRAINGER. It contains confidential,<br>proprietary information that is<br>GRAINGER property. Do not disclose<br>to or duplicate for others except<br>as authorized by GRAINGER. |                     |              |                        | UNIT   |   |
|                                                                                                                                  | and is subject to change without notice. Grainger makes<br>no representations, warranties or guarantees as to the<br>appropriateness, accuracy, completeness, or suitability<br>for any purpose, of the file, information or specifications.<br>You are solely responsible for the use of the file,<br>information or specifications. |                                                                                                                                                                                                                    |                     |              |                        | INCH   |   |
|                                                                                                                                  |                                                                                                                                                                                                                                                                                                                                       |                                                                                                                                                                                                                    |                     |              |                        | SHEET  |   |
|                                                                                                                                  |                                                                                                                                                                                                                                                                                                                                       | SCALE                                                                                                                                                                                                              | 6.21                | Lock Washer, | Bolt #10, 410 SS, PK50 | 1 of 1 | 1 |