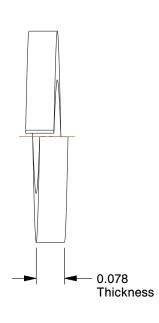

## NOTES:

1. TYPE: Standard

2. MATERAL: 316 Stainless Steel

3. FITS BOLT SIZES: 5/16"

| CDI |     |               |     |
|-----|-----|---------------|-----|
| GRA | AIN | [6] :         | No. |
|     |     | A1 17 A1 A1 A | 7   |

3.77

23NJ82

COMPONENT

Spring Lock Washer, Bolt 5/16,316 SS, PK5

| Spring Lock Washer |        |  |  |
|--------------------|--------|--|--|
|                    | UNIT   |  |  |
| 32                 | INCH   |  |  |
|                    | SHEET  |  |  |
| 16,316 SS,PK50     | 1 of 1 |  |  |