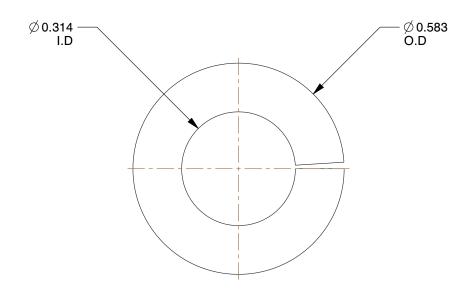

## NOTES:

1. TYPE: Standard

2. MATERAL: 316 Stainless Steel

3. FITS BOLT SIZES: 5/16"

| CDI |     |               |     |
|-----|-----|---------------|-----|
| GRA | AIN | [6] :         | No. |
|     |     | A1 17 A1 A1 A | 7   |

3.77

23NJ82

COMPONENT

Spring Lock Washer, Bolt 5/16,316 SS, PK5

| Spring Lock Washer |        |  |  |
|--------------------|--------|--|--|
|                    | UNIT   |  |  |
| 32                 | INCH   |  |  |
|                    | SHEET  |  |  |
| 16,316 SS,PK50     | 1 of 1 |  |  |