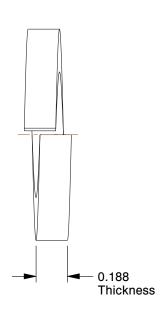

## NOTES:

1. TYPE: Standard

2. MATERAL: 18-8 Stainless Steel

3. FITS BOLT SIZES: 3/4"

100 Grainger Parkway, Lake Forest, Illinois 60045-5201 1-(800) GRAINGER, 1-(800) 472-4643, (847) 535-1000 www.grainger.com This file and any associated information and specifications are provided for reference and evaluation purposes only, and is subject to change without notice. Grainger makes no representations, warranties or guarantees as to the appropriateness, accuracy, completeness, or suitability for any purpose, of the file, information or specifications. You are solely responsible for the use of the file, information or specifications.

23NJ56

COMPONENT

Spring Lock Washer, Bolt 3/4, 18-8 SS, PK

| Spring Lock Washer |        |
|--------------------|--------|
|                    | UNIT   |
| 6                  | INCH   |
| 4,18-8 SS,PK5      | SHEET  |
|                    | 1 of 1 |