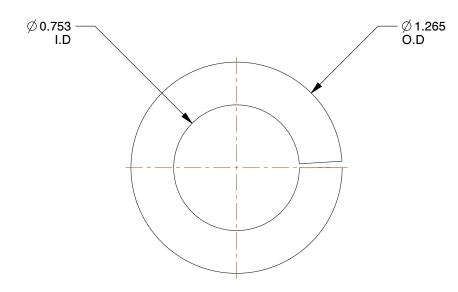

## NOTES:

1. TYPE: Standard

2. MATERAL: 18-8 Stainless Steel

3. FITS BOLT SIZES: 3/4"

100 Grainger Parkway, Lake Forest, Illinois 60045-5201 1-(800) GRAINGER, 1-(800) 472-4643, (847) 535-1000 www.grainger.com This file and any associated information and specifications are provided for reference and evaluation purposes only, and is subject to change without notice. Grainger makes no representations, warranties or guarantees as to the appropriateness, accuracy, completeness, or suitability for any purpose, of the file, information or specifications. You are solely responsible for the use of the file, information or specifications.

23NJ56

COMPONENT

Spring Lock Washer, Bolt 3/4, 18-8 SS, PK

| Spring Lock Washer |        |
|--------------------|--------|
|                    | UNIT   |
| 6                  | INCH   |
| 4,18-8 SS,PK5      | SHEET  |
|                    | 1 of 1 |