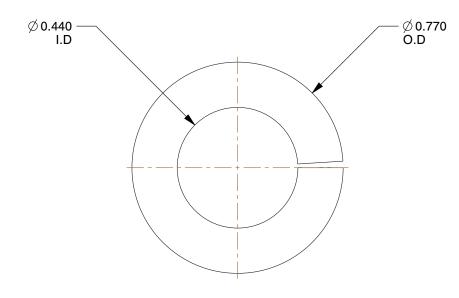

## NOTES:

1. TYPE: Standard

2. MATERAL: 18-8 Stainless Steel

3. FITS BOLT SIZES: 7/16"



100 Grainger Parkway, Lake Forest, Illinois 60045-5201 1-(800) GRAINGER, 1-(800) 472-4643, (847) 535-1000 www.grainger.com This file and any associated information and specifications are provided for reference and evaluation purposes only, and is subject to change without notice. Grainger makes no representations, warranties or guarantees as to the appropriateness, accuracy, completeness, or suitability for any purpose, of the file, information or specifications. You are solely responsible for the use of the file, information or specifications.

This drawing is the property of GRAINGER. It contains confidential, proprietary information that is GRAINGER property. Do not disclose to or duplicate