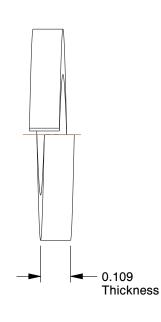

2.86

COMPONENT

Spring Lock Washer

23NJ53

Spring Lock Washer,7/16,18-8 SS,PK25

INCH

SHEET

1 of 1