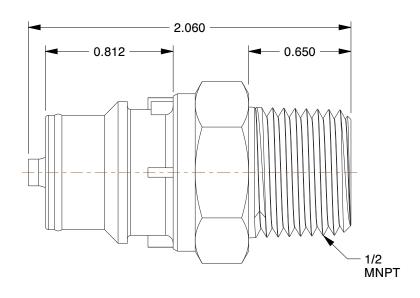

COMPONENT

## NOTES:

1. COLOR: Gray

2. TEMP. RANGÉ: -32° to 160°F
3. STANDARDS: FDA, USDA, ROHS
4. BASCI FITTING MATERIAL: Plastic
5. SPECIFIC FITTING SHAPE: Coupler
6. TUBE FITTING MATERIAL: Polypropylene
7. FITTING CONNECTION TYPE: MNPT x Insert



100 Grainger Parkway, Lake Forest, Illinois 60045-5201 1-(800) GRAINGER, 1-(800) 472-4643, (847) 535-1000 www.grainger.com This file and any associated information and specifications are provided for reference and evaluation purposes only, and is subject to change without notice. Grainger makes no representations, warranties or guarantees as to the appropriateness, accuracy, completeness, or suitability for any purpose, of the file, information or specifications. You are solely responsible for the use of the file, information or specific