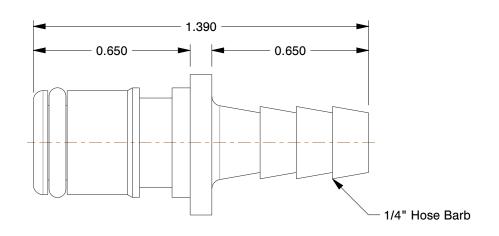

## NOTES:

1. SERIES : APC 2. COLOR : White

3. MAX. PRESSURE: 120 psi
4. TEMP. RANGE: -40° to 180°F
5. TUBE FITTING MATERIAL: Acetal
6. BASCI FITTING MATERIAL: Plastic
7. FITTING CONNECTION TYPE: Barbed

8. SPECIFIC FITTING SHAPE : Inline Insert

9. STRAIGHT-THROUGH/SHUT-OFF: Straight-Through

100 Grainger Parkway, Lake Forest, Illinois 60045-5201 1-(800) GRAINGER, 1-(800) 472-4643, (847) 535-1000 www.grainger.com This file and any associated information and specifications are provided for reference and evaluation purposes only, and is subject to change without notice. Grainger makes no representations, warranties or guarantees as to the appropriateness, accuracy, completeness, or suitability for any purpose, of the file, information or specifications. You are solely responsible for the use of the file, information or specifications.

\_

COMPONENT

23MG83

Coupler, Push In, Acetal, White

UNIT INCH SHEET

Inline Insert

1 of 1