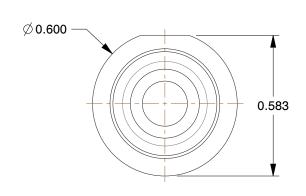

## NOTES:

1. SERIES : APC 2. COLOR : White

3. MAX. PRESSURE: 120 psi
4. TEMP. RANGE: -40° to 180°F
5. TUBE FITTING MATERIAL: Acetal
6. BASCI FITTING MATERIAL: Plastic
7. FITTING CONNECTION TYPE: Barbed

8. SPECIFIC FITTING SHAPE : Inline Insert

9. STRAIGHT-THROUGH/SHUT-OFF: Straight-Through

100 Grainger Parkway, Lake Forest, Illinois 60045-5201 1-(800) GRAINGER, 1-(800) 472-4643, (847) 535-1000 www.grainger.com This file and any associated information and specifications are provided for reference and evaluation purposes only, and is subject to change without notice. Grainger makes no representations, warranties or guarantees as to the appropriateness, accuracy, completeness, or suitability for any purpose, of the file, information or specifications. You are solely responsible for the use of the file, information or specifications.

\_

COMPONENT

23MG83

Coupler, Push In, Acetal, White

UNIT INCH SHEET

Inline Insert

1 of 1