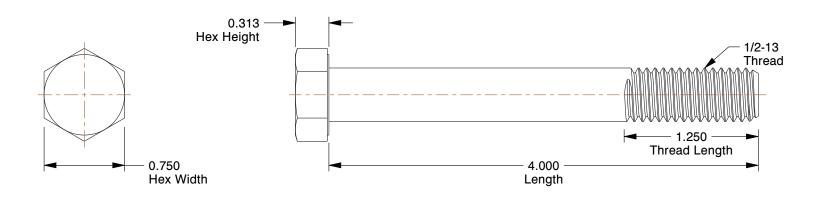

## NOTES:

1. HEAD TYPE: Hex 2. MATERIAL: Steel 3. FINISH: Zinc Yellow

4. THREAD STYLE: Partially Threaded 5. SCREW GRADE/CLASS: Grade 8

6. SCREW INDUSTRY STANDARDS: ASME B18.2.1

7. THREAD TYPE: UNC (Coarse)

1.12

COMPONENT

Hex Head Cap Screw

23LA48

HHCS, 1/2-13x4, Steel, Gr 8, YZ, PK5

INCH SHEET

UNIT

1 of 1