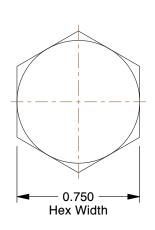

## NOTES:

1. HEAD TYPE: Hex 2. MATERIAL: Steel 3. FINISH: Zinc Yellow

4. THREAD STYLE: Partially Threaded

5. SCREW GRADE/CLASS: Grade 8

6. SCREW INDUSTRY STANDARDS: ASME B18.2.1

7. THREAD TYPE : UNC (Coarse)

1.70

23LA45

COMPONENT

HHCS, 1/2-13x2, Steel, Gr 8, YZ, PK10

UNIT INCH SHEET

1 of 1

Hex Head Cap Screw