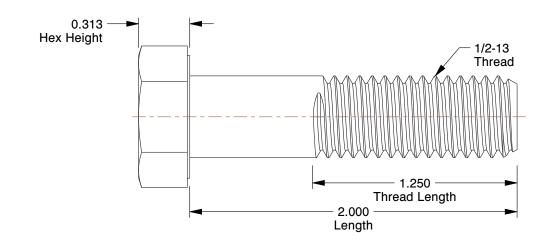

## NOTES:

1. HEAD TYPE: Hex 2. MATERIAL: Steel 3. FINISH: Zinc Yellow

4. THREAD STYLE: Partially Threaded

5. SCREW GRADE/CLASS: Grade 8

6. SCREW INDUSTRY STANDARDS: ASME B18.2.1

7. THREAD TYPE : UNC (Coarse)

1.70

23LA45

COMPONENT

HHCS, 1/2-13x2, Steel, Gr 8, YZ, PK10

UNIT INCH SHEET

1 of 1

Hex Head Cap Screw