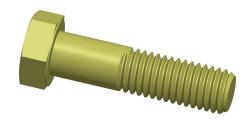

## NOTES:

1. HEAD TYPE: Hex 2. MATERIAL: Steel 3. FINISH: Zinc Yellow

4. THREAD STYLE: Partially Threaded

5. SCREW GRADE/CLASS: Grade 8

6. SCREW INDUSTRY STANDARDS: ASME B18.2.1

7. THREAD TYPE : UNC (Coarse)

1.70

23LA45

COMPONENT

HHCS, 1/2-13x2, Steel, Gr 8, YZ, PK10

UNIT INCH SHEET

1 of 1

Hex Head Cap Screw