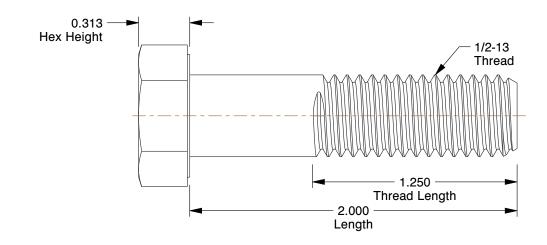

## NOTES:

1. HEAD TYPE : Hex 2. MATERIAL : Steel 3. FINISH : Zinc Plated

4. THREAD STYLE : Partially Threaded 5. SCREW GRADE/CLASS : Grade 5

6. SCREW INDUSTRY STANDARDS : ASME B18.2.1

7. THREAD TYPE: UNC (Coarse)

1.70

COMPONENT

23KZ75

HHCS, 1/2-13x2, Steel, Gr 5, ZP, PK10

UNIT INCH SHEET

1 of 1

Hex Head Cap Screw