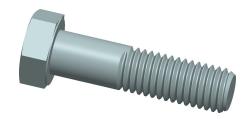

## NOTES:

1. HEAD TYPE : Hex 2. MATERIAL : Steel 3. FINISH : Zinc Plated

4. THREAD STYLE : Partially Threaded 5. SCREW GRADE/CLASS : Grade 5

6. SCREW INDUSTRY STANDARDS : ASME B18.2.1

7. THREAD TYPE: UNC (Coarse)