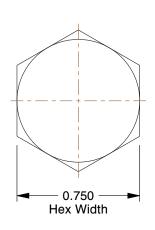

1.70

COMPONENT

23KZ75

HHCS, 1/2-13x2, Steel, Gr 5, ZP, PK10

UNIT INCH SHEET

1 of 1

Hex Head Cap Screw