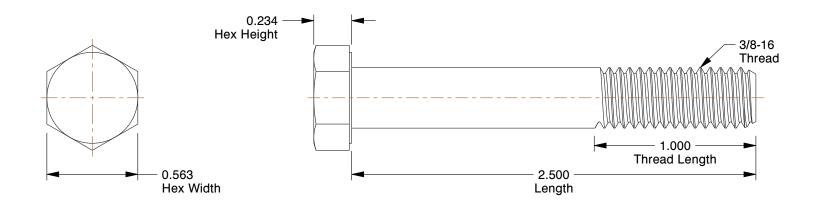

## NOTES:

1. HEAD TYPE : Hex 2. MATERIAL : Steel 3. FINISH : Zinc Plated

4. THREAD STYLE : Partially Threaded 5. SCREW GRADE/CLASS : Grade 5

6. SCREW INDUSTRY STANDARDS: ASME B18.2.1

7. THREAD TYPE: UNC (Coarse)

1.68

COMPONENT Hex

Hex Head Cap Screw

23KZ60

HHCS, 3/8-16x2-1/2, Steel, Gr 5, ZP, PK25

SHEET

UNIT

INCH