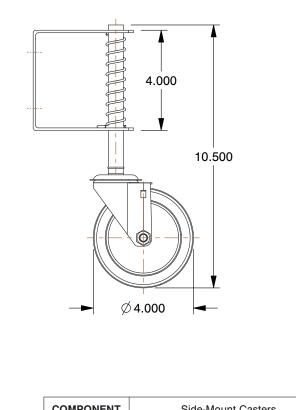

## NOTES:

CORE COLOR : Black
LOAD RATING : 12. 5 lb
ITEM : Side-Mount Caster
FRAME FINISH : Zinc Plated
CASTER SUB-TYPE : Swivel
WHEEL BEARING TYPE : Plain
WHEEL CORE MATERIAL : Rubber
WHEEL/TREAD MATERIAL : Rubber
CASTER FRAME MATERIAL : Steel
MAXIMUM COMPRESSION : 1-23/32"
SWIVEL RACEWAY TYPE : Double Ball

|                                                                                                                                                     |                                                                                                                                                                                                                                                                                                                                       |                                                                                                                                                                                                                    |      | COMPONENT                                 | Side-Mount Cas | sters  |
|-----------------------------------------------------------------------------------------------------------------------------------------------------|---------------------------------------------------------------------------------------------------------------------------------------------------------------------------------------------------------------------------------------------------------------------------------------------------------------------------------------|--------------------------------------------------------------------------------------------------------------------------------------------------------------------------------------------------------------------|------|-------------------------------------------|----------------|--------|
| <b>GRAINGER</b><br>100 Grainger Parkway, Lake Forest, Illinois 60045-5201<br>1-(800) GRAINGER, 1-(800) 472-4643, (847) 535-1000<br>www.grainger.com | This file and any associated information and specifications<br>are provided for reference and evaluation purposes only,                                                                                                                                                                                                               | This drawing is the property of<br>GRAINGER. It contains confidential,<br>proprietary information that is<br>GRAINGER property. Do not disclose<br>to or duplicate for others except<br>as authorized by GRAINGER. |      | 22W968                                    |                | UNIT   |
|                                                                                                                                                     | and is subject to change without notice. Grainger makes<br>no representations, warranties or guarantees as to the<br>appropriateness, accuracy, completeness, or suitability<br>for any purpose, of the file, information or specifications.<br>You are solely responsible for the use of the file,<br>information or specifications. |                                                                                                                                                                                                                    |      |                                           |                | INCH   |
|                                                                                                                                                     |                                                                                                                                                                                                                                                                                                                                       |                                                                                                                                                                                                                    |      |                                           |                | SHEET  |
|                                                                                                                                                     |                                                                                                                                                                                                                                                                                                                                       | SCALE                                                                                                                                                                                                              | 0.26 | Side-Mount Caster, 4" Wheel Dia., 125 lb. |                | 1 of 1 |