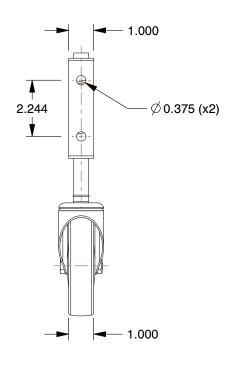

## NOTES:

CORE COLOR : Black
LOAD RATING : 12. 5 lb
ITEM : Side-Mount Caster
FRAME FINISH : Zinc Plated
CASTER SUB-TYPE : Swivel
WHEEL BEARING TYPE : Plain
WHEEL CORE MATERIAL : Rubber
WHEEL/TREAD MATERIAL : Rubber
CASTER FRAME MATERIAL : Steel
MAXIMUM COMPRESSION : 1-23/32"
SWIVEL RACEWAY TYPE : Double Ball