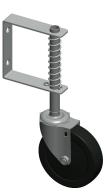

## NOTES:

CORE COLOR : Black
LOAD RATING : 12. 5 lb
ITEM : Side-Mount Caster
FRAME FINISH : Zinc Plated
CASTER SUB-TYPE : Swivel
WHEEL BEARING TYPE : Plain
WHEEL CORE MATERIAL : Rubber
WHEEL/TREAD MATERIAL : Rubber
CASTER FRAME MATERIAL : Steel
MAXIMUM COMPRESSION : 1-23/32"
SWIVEL RACEWAY TYPE : Double Ball