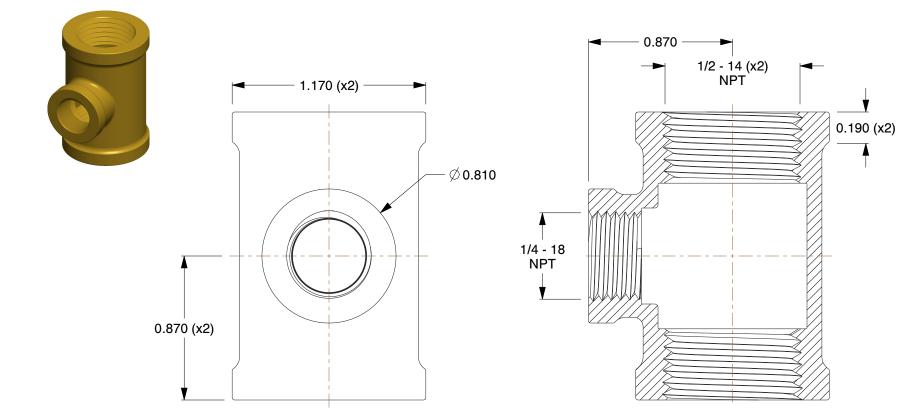

## **NOTES:**

1. ITEM: Reducing Tee

2. MAX. PRESSURE: 125 psi3. TEMP. RANGE: -20° to 400°F4. PIPE FITTING MATERIAL: Brass

5. FITTING CONNECTION TYPE: FNPT6. FITTING SCHEDULE/CLASS: Class 125

7. PIPE SIZE - PIPE FITTING: 1/2" x 1/2" x 1/4"

8. STANDARDS: ASTM B62, ASME B16.15, ANSI B 1.20.1

100 Grainger Parkway, Lake Forest, Illinois 60045-5201 1-(800) GRAINGER, 1-(800) 472-4643, (847) 535-1000 www.grainger.com This file and any associated information and specifications are provided for reference and evaluation purposes only, and is subject to change without notice. Grainger makes no representations, warranties or guarantees as to the appropriateness, accuracy, completeness, or suitability for any purpose, of the file, information or specifications. You are solely responsible for the use of the file, information or specifications.

1.72

COMPONENT

Brass Pipe Fitting

22UL60

Reducing Tee, 1/2 x 1/4 In, Brass

INCH

UNIT

1 of 1