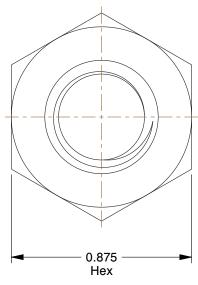

## NOTES:

1. NUT STYLE : Hex Nut - Heavy 2. MATERIAL : Grade 2H Steel

3. FINISH: Black Oxide

4. FASTENER THREAD DIRECTION: Right Hand 5. FASTENER THREAD TYPE: UNC (Coarse)

100 Grainger Parkway, Lake Forest, Illinois 60045-5201 1-(800) GRAINGER, 1-(800) 472-4643, (847) 535-1000 www.grainger.com This file and any associated information and specifications are provided for reference and evaluation purposes only, and is subject to change without notice. Grainger makes no representations, warranties or guarantees as to the appropriateness, accuracy, completeness, or suitability for any purpose, of the file, information or specifications. You are solely responsible for the use of the file, information or specifications.

2.15

COMPONENT

Hex Nut

22UK90

Hex Nut, 1/2-13, Gr 2H, Steel, PK300

INCH SHEET

UNIT

1 of 1