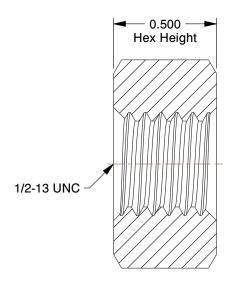

## NOTES:

1. NUT STYLE : Hex Nut - Heavy 2. MATERIAL : Grade 2H Steel

3. FINISH: Black Oxide

4. FASTENER THREAD DIRECTION: Right Hand 5. FASTENER THREAD TYPE: UNC (Coarse)

100 Grainger Parkway, Lake Forest, Illinois 60045-5201 1-(800) GRAINGER, 1-(800) 472-4643, (847) 535-1000 www.grainger.com This file and any associated information and specifications are provided for reference and evaluation purposes only, and is subject to change without notice. Grainger makes no representations, warranties or guarantees as to the appropriateness, accuracy, completeness, or suitability for any purpose, of the file, information or specifications. You are solely responsible for the use of the file, information or specifications.

2.15

COMPONENT

Hex Nut

22UK90

Hex Nut, 1/2-13, Gr 2H, Steel, PK300

INCH SHEET

UNIT

1 of 1