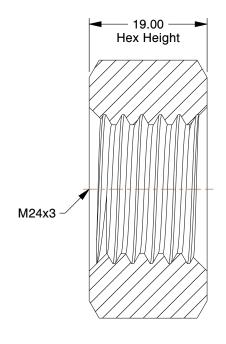

## NOTES:

1. NUT STYLE : Hex Nut

2. MATERIAL: A4 Stainless Steel

3. FINISH: Plain

4. FASTENER THREAD TYPE: Metric

5. FASTENER THREAD DIRECTION : Right Hand

6. STANDARDS: DIN 934

100 Grainger Parkway, Lake Forest, Illinois 60045-5201 1-(800) GRAINGER, 1-(800) 472-4643, (847) 535-1000 www.grainger.com This file and any associated information and specifications are provided for reference and evaluation purposes only, and is subject to change without notice. Grainger makes no representations, warranties or guarantees as to the appropriateness, accuracy, completeness, or suitability for any purpose, of the file, information or specifications. You are solely responsible for the use of the file, information or specifications.

1.64

COMPONENT

Hex Nut

22UK80

Hex Nut, M24-3.00, Gr A4, SS, Plain, PK5

MM SHEET

UNIT

1 of 1