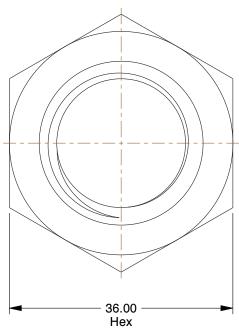

## NOTES:

1. NUT STYLE : Hex Nut

2. MATERIAL: A4 Stainless Steel

3. FINISH: Plain

4. FASTENER THREAD TYPE: Metric

5. FASTENER THREAD DIRECTION : Right Hand

6. STANDARDS: DIN 934

100 Grainger Parkway, Lake Forest, Illinois 60045-5201 1-(800) GRAINGER, 1-(800) 472-4643, (847) 535-1000 www.grainger.com This file and any associated information and specifications are provided for reference and evaluation purposes only, and is subject to change without notice. Grainger makes no representations, warranties or guarantees as to the appropriateness, accuracy, completeness, or suitability for any purpose, of the file, information or specifications. You are solely responsible for the use of the file, information or specifications.

1.64

COMPONENT

Hex Nut

22UK80

Hex Nut, M24-3.00, Gr A4, SS, Plain, PK5

MM SHEET

UNIT

1 of 1