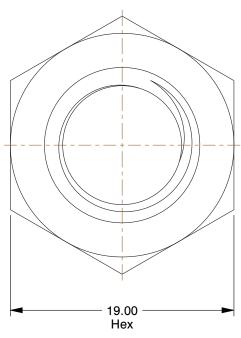

## NOTES:

1. NUT STYLE : Hex Nut

2. MATERIAL: A4 Stainless Steel

3. FINISH: Plain

4. FASTENER THREAD TYPE: Metric

5. FASTENER THREAD DIRECTION : Right Hand

6. STANDARDS: DIN 934

100 Grainger Parkway, Lake Forest, Illinois 60045-5201 1-(800) GRAINGER, 1-(800) 472-4643, (847) 535-1000 www.grainger.com This file and any associated information and specifications are provided for reference and evaluation purposes only, and is subject to change without notice. Grainger makes no representations, warranties or guarantees as to the appropriateness, accuracy, completeness, or suitability for any purpose, of the file, information or specifications. You are solely responsible for the use of the file, information or specifications.

3.11

COMPONENT

Hex Nut

22UK75

Hex Nut, M12-1.75, Gr A4, SS, Plain, PK25

MM

SHEET

1 of 1