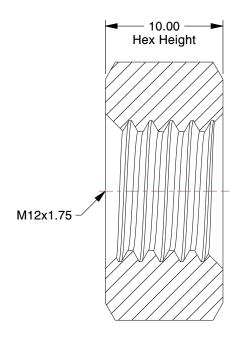

## NOTES:

1. NUT STYLE : Hex Nut

2. MATERIAL: A4 Stainless Steel

3. FINISH: Plain

4. FASTENER THREAD TYPE: Metric

5. FASTENER THREAD DIRECTION : Right Hand

6. STANDARDS: DIN 934

100 Grainger Parkway, Lake Forest, Illinois 60045-5201 1-(800) GRAINGER, 1-(800) 472-4643, (847) 535-1000 www.grainger.com This file and any associated information and specifications are provided for reference and evaluation purposes only, and is subject to change without notice. Grainger makes no representations, warranties or guarantees as to the appropriateness, accuracy, completeness, or suitability for any purpose, of the file, information or specifications. You are solely responsible for the use of the file, information or specifications.

3.11

COMPONENT

Hex Nut

22UK75

Hex Nut, M12-1.75, Gr A4, SS, Plain, PK25

MM

SHEET

1 of 1