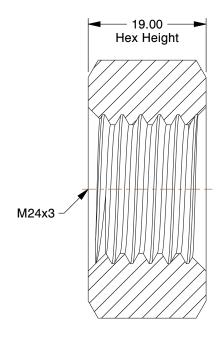

## NOTES:

1. NUT STYLE : Hex Nut

2. MATERIAL : A2 Stainless Steel

3. FINISH: Plain

4. FASTENER THREAD TYPE : Metric

5. FASTENER THREAD DIRECTION : Right Hand

6. STANDARDS: DIN 934

100 Grainger Parkway, Lake Forest, Illinois 60045-5201 1-(800) GRAINGER, 1-(800) 472-4643, (847) 535-1000 www.grainger.com This file and any associated information and specifications are provided for reference and evaluation purposes only, and is subject to change without notice. Grainger makes no representations, warranties or guarantees as to the appropriateness, accuracy, completeness, or suitability for any purpose, of the file, information or specifications. You are solely responsible for the use of the file, information or specifications.

1.64

COMPONENT

Hex Nut

22UK67

Hex Nut, M24-3.00, Gr A2, SS, Plain, PK5

MM

SHEET

1 of 1