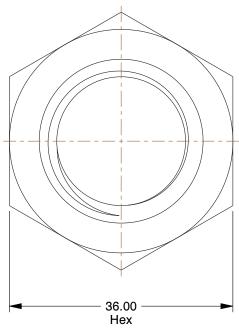

## NOTES:

1. NUT STYLE : Hex Nut

2. MATERIAL : A2 Stainless Steel

3. FINISH: Plain

4. FASTENER THREAD TYPE : Metric

5. FASTENER THREAD DIRECTION : Right Hand

6. STANDARDS: DIN 934

100 Grainger Parkway, Lake Forest, Illinois 60045-5201 1-(800) GRAINGER, 1-(800) 472-4643, (847) 535-1000 www.grainger.com This file and any associated information and specifications are provided for reference and evaluation purposes only, and is subject to change without notice. Grainger makes no representations, warranties or guarantees as to the appropriateness, accuracy, completeness, or suitability for any purpose, of the file, information or specifications. You are solely responsible for the use of the file, information or specifications.

1.64

COMPONENT

Hex Nut

22UK67

Hex Nut, M24-3.00, Gr A2, SS, Plain, PK5

MM

SHEET

1 of 1