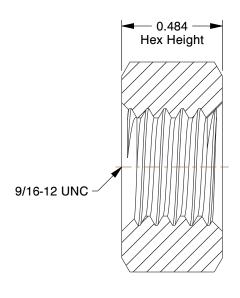

## NOTES:

1. NUT STYLE : Hex Nut

2. MATERIAL: 18-8 Stainless Steel

3. FINISH: Plain

4. FASTENER THREAD TYPE : UNC (Coarse)
5. STANDARDS : ASME B18.2.2

100 Grainger Parkway, Lake Forest, Illinois 60045-5201 1-(800) GRAINGER, 1-(800) 472-4643, (847) 535-1000 www.grainger.com

2.16

COMPONENT

Hex Nut

22UK42

Hex Nut, 9/16-12, Gr 18-8, SS, Plain, PK25

INCH SHEET

UNIT

1 of 1