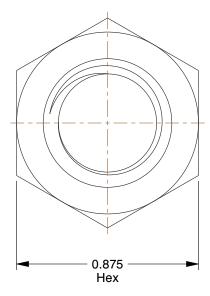

## NOTES:

1. NUT STYLE : Hex Nut

2. MATERIAL: 18-8 Stainless Steel

3. FINISH: Plain

4. FASTENER THREAD TYPE : UNC (Coarse)
5. STANDARDS : ASME B18.2.2

100 Grainger Parkway, Lake Forest, Illinois 60045-5201 1-(800) GRAINGER, 1-(800) 472-4643, (847) 535-1000 www.grainger.com