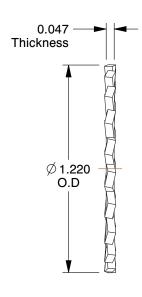

## NOTES:

1. MATERIAL: 410 Stainless Steel

2. FINISH: Plain

3. TYPE: External Tooth, Type A 4. FITS BOLT SIZES: 3/4"

5. COLOR: Silver

100 Grainger Parkway, Lake Forest, Illinois 60045-5201 1-(800) GRAINGER, 1-(800) 472-4643, (847) 535-1000 www.grainger.com

22UK03

COMPONENT

Lock Washer, Bolt 3/4, 410 SS,

| Lock Washer |        |
|-------------|--------|
|             | UNIT   |
| 3           | INCH   |
| SS, PK5     | SHEET  |
|             | 1 of 1 |