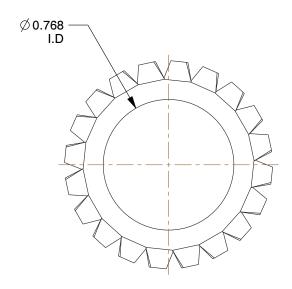

## NOTES:

1. MATERIAL: 410 Stainless Steel

2. FINISH: Plain

3. TYPE: External Tooth, Type A 4. FITS BOLT SIZES: 3/4"

5. COLOR: Silver

100 Grainger Parkway, Lake Forest, Illinois 60045-5201 1-(800) GRAINGER, 1-(800) 472-4643, (847) 535-1000 www.grainger.com

22UK03

COMPONENT

Lock Washer, Bolt 3/4, 410 SS,

| Lock Washer |        |
|-------------|--------|
|             | UNIT   |
| 3           | INCH   |
| SS, PK5     | SHEET  |
|             | 1 of 1 |