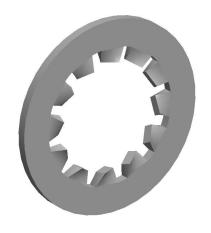

## NOTES:

1. MATERIAL: 410 Stainless Steel

2. FINISH: Plain

3. TYPE : Internal Tooth, Type A 4. FITS BOLT SIZES : 3/8"

5. COLOR: Silver

| CDI |     |               |     |
|-----|-----|---------------|-----|
| GRA | AIN | [6] :         | No. |
|     |     | A1 17 A1 A1 A | 7   |

3.23

COMPONENT

Lock Washer

22UJ92

Lock Washer, Bolt 3/8, 410 SS, PK50

SHEET

UNIT

INCH