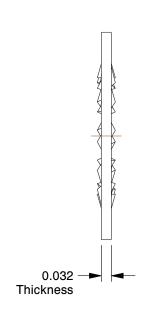

## NOTES:

1. MATERIAL: 410 Stainless Steel

2. FINISH: Plain

3. TYPE : Internal Tooth, Type A 4. FITS BOLT SIZES : 3/8"

5. COLOR: Silver

| CDI |     |               |     |
|-----|-----|---------------|-----|
| GRA | AIN | [6] :         | No. |
|     |     | A1 17 A1 A1 A | 7   |