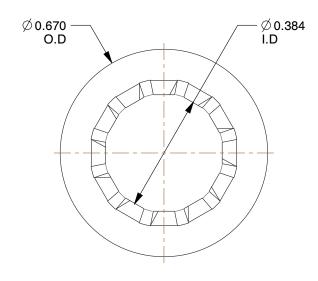

## NOTES:

1. MATERIAL: 410 Stainless Steel

2. FINISH: Plain

3. TYPE : Internal Tooth, Type A 4. FITS BOLT SIZES : 3/8"

5. COLOR: Silver

| CDI |     |               |     |
|-----|-----|---------------|-----|
| GRA | AIN | [6] :         | No. |
|     |     | A1 17 A1 A1 A | 7   |

3.23

COMPONENT

Lock Washer

22UJ92

Lock Washer, Bolt 3/8, 410 SS, PK50

SHEET

UNIT

INCH