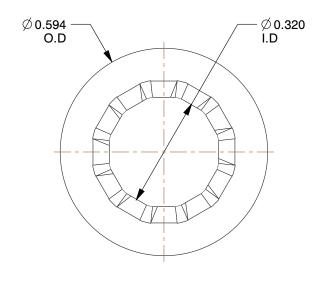

## NOTES:

1. MATERIAL: 410 Stainless Steel

2. FINISH: Plain

3. TYPE : Internal Tooth, Type A 4. FITS BOLT SIZES : 5/16"

5. COLOR: Silver

100 Grainger Parkway, Lake Forest, Illinois 60045-5201 1-(800) GRAINGER, 1-(800) 472-4643, (847) 535-1000 www.grainger.com This file and any associated information and specifications are provided for reference and evaluation purposes only, and is subject to change without notice. Grainger makes no representations, warranties or guarantees as to the appropriateness, accuracy, completeness, or suitability for any purpose, of the file, information or specifications. You are solely responsible for the use of the file, information or specifications.

3.64

COMPONENT

Lock Washer

22UJ91

Lock Washer, Bolt 5/16, 410 SS, PK50

INCH SHEET

UNIT

1 of 1