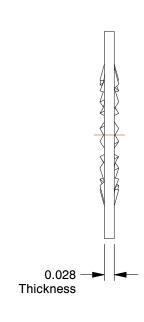

## NOTES:

1. MATERIAL: 410 Stainless Steel

2. FINISH: Plain

3. TYPE : Internal Tooth, Type A 4. FITS BOLT SIZES : 5/16"

5. COLOR: Silver

100 Grainger Parkway, Lake Forest, Illinois 60045-5201 1-(800) GRAINGER, 1-(800) 472-4643, (847) 535-1000 www.grainger.com This file and any associated information and specifications are provided for reference and evaluation purposes only, and is subject to change without notice. Grainger makes no representations, warranties or guarantees as to the appropriateness, accuracy, completeness, or suitability for any purpose, of the file, information or specifications. You are solely responsible for the use of the file, information or specifications.

3.64

COMPONENT

Lock Washer

22UJ91

Lock Washer, Bolt 5/16, 410 SS, PK50

INCH SHEET

UNIT

1 of 1