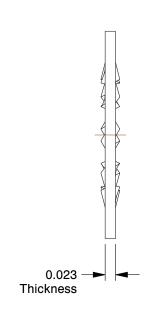

## NOTES:

1. MATERIAL: 410 Stainless Steel

2. FINISH: Plain

3. TYPE : Internal Tooth, Type A 4. FITS BOLT SIZES : 1/4"

5. COLOR: Silver

| CIT | 2 7 1 | TAT |   |  |
|-----|-------|-----|---|--|
| 6   | RAI   |     | 6 |  |
|     |       |     |   |  |

SCALE

4.70

COMPONENT

Lock Washer

22UJ90

Lock Washer, Bolt 1/4, 410 SS, PK50

INCH SHEET

UNIT