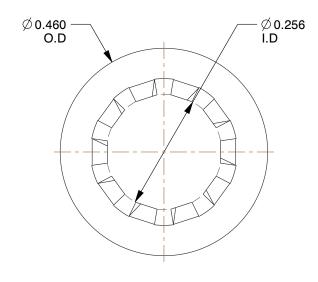

## NOTES:

1. MATERIAL: 410 Stainless Steel

2. FINISH: Plain

3. TYPE : Internal Tooth, Type A 4. FITS BOLT SIZES : 1/4"

5. COLOR: Silver

| CIT | 2 7 1 | TAT |   |  |
|-----|-------|-----|---|--|
| 6   | RAI   |     | 6 |  |
|     |       |     |   |  |

SCALE

4.70

COMPONENT

Lock Washer

22UJ90

Lock Washer, Bolt 1/4, 410 SS, PK50

INCH SHEET

UNIT