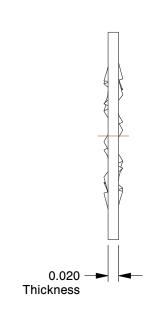

## NOTES:

1. MATERIAL: 410 Stainless Steel

2. FINISH: Plain

3. TYPE : Internal Tooth, Type A 4. FITS BOLT SIZES : #12

5. COLOR: Silver

| GRAINGER | CD | 7 Th |    |  |
|----------|----|------|----|--|
|          | GK | ALL  | 15 |  |

SCALE

5.49

COMPONENT

Lock Washer

22UJ89

Lock Washer, Bolt #12, 410 SS, PK50

SHEET

UNIT