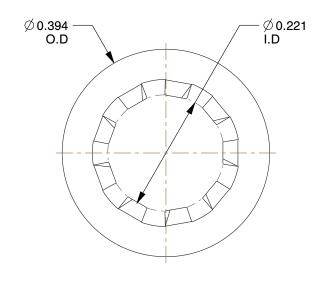

## NOTES:

1. MATERIAL: 410 Stainless Steel

2. FINISH: Plain

3. TYPE : Internal Tooth, Type A 4. FITS BOLT SIZES : #12

5. COLOR: Silver

| GRAINGER | CD | 7 Th |    |  |
|----------|----|------|----|--|
|          | GK | ALL  | 15 |  |

SCALE

5.49

COMPONENT

Lock Washer

22UJ89

Lock Washer, Bolt #12, 410 SS, PK50

SHEET

UNIT