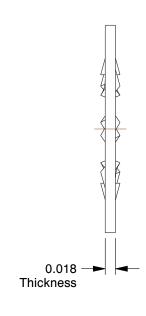

## NOTES:

1. MATERIAL: 410 Stainless Steel

2. FINISH: Plain

3. TYPE : Internal Tooth, Type A 4. FITS BOLT SIZES : #10

5. COLOR: Silver

| GRA  | TATA | 2151     | D   |
|------|------|----------|-----|
| CINA |      | <u> </u> | N ® |
|      |      |          |     |