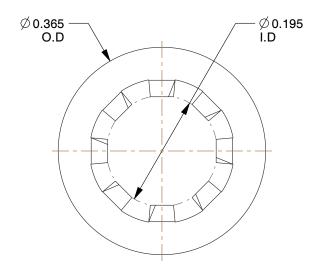

## NOTES:

1. MATERIAL: 410 Stainless Steel

2. FINISH: Plain

3. TYPE : Internal Tooth, Type A 4. FITS BOLT SIZES : #10

5. COLOR: Silver

| GRA  | TATA | 2151     | D   |
|------|------|----------|-----|
| CINA |      | <u> </u> | N ® |
|      |      |          |     |

5.92

COMPONENT

Lock Washer

22UJ88

Lock Washer, Bolt #10, 410 SS, PK50

SHEET

UNIT

INCH

1 of 1