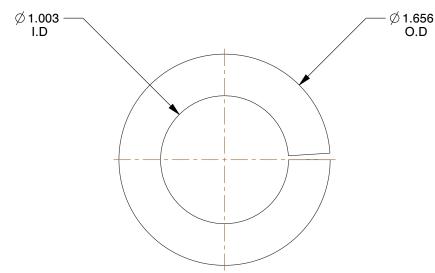

## NOTES:

1. MATERIAL: 18-8 Stainless Steel

2. FINISH: Plain

3. FITS BOLT SIZES : 1" 4. TYPE : Standard

100 Grainger Parkway, Lake Forest, Illinois 60045-5201 1-(800) GRAINGER, 1-(800) 472-4643, (847) 535-1000 www.grainger.com This file and any associated information and specifications are provided for reference and evaluation purposes only, and is subject to change without notice. Grainger makes no representations, warranties or guarantees as to the appropriateness, accuracy, completeness, or suitability for any purpose, of the file, information or specifications. You are solely responsible for the use of the file, information or specifications.

1.33

COMPONENT

Split Lock Washer

22UJ71

Split Lock Washer, Bolt 1, 18-8 SS, PK5

INCH

UNIT

1 of 1