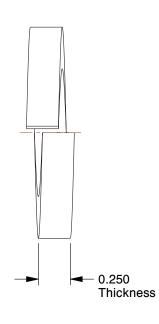

## NOTES:

1. MATERIAL: 18-8 Stainless Steel

2. FINISH: Plain

3. FITS BOLT SIZES : 1" 4. TYPE : Standard

100 Grainger Parkway, Lake Forest, Illinois 60045-5201 1-(800) GRAINGER, 1-(800) 472-4643, (847) 535-1000 www.grainger.com This file and any associated information and specifications are provided for reference and evaluation purposes only, and is subject to change without notice. Grainger makes no representations, warranties or guarantees as to the appropriateness, accuracy, completeness, or suitability for any purpose, of the file, information or specifications. You are solely responsible for the use of the file, information or specifications.

1.33

COMPONENT

Split Lock Washer

22UJ71

Split Lock Washer, Bolt 1, 18-8 SS, PK5

INCH

UNIT

1 of 1