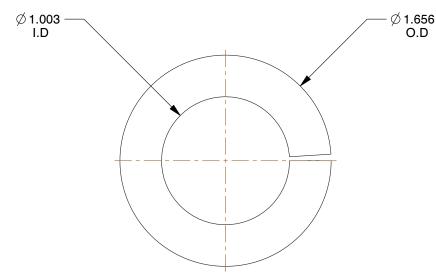

## NOTES:

1. MATERIAL : Steel
2. FINISH : Yellow Zinc
3. FITS BOLT SIZES : 1"
4. TYPE : Standard

100 Grainger Parkway, Lake Forest, Illinois 60045-5201 1-(800) GRAINGER, 1-(800) 472-4643, (847) 535-1000 www.grainger.com This file and any associated information and specifications are provided for reference and evaluation purposes only, and is subject to change without notice. Grainger makes no representations, warranties or guarantees as to the appropriateness, accuracy, completeness, or suitability for any purpose, of the file, information or specifications. You are solely responsible for the use of the file, information or specifications.

COMPONENT

Split Lock Washer

22UJ54

Split Lock Washer, Bolt 1, Steel, PK5

INCH

UNIT

1 of 1