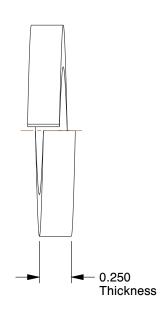

## NOTES:

1. MATERIAL : Steel
2. FINISH : Yellow Zinc
3. FITS BOLT SIZES : 1"
4. TYPE : Standard

100 Grainger Parkway, Lake Forest, Illinois 60045-5201 1-(800) GRAINGER, 1-(800) 472-4643, (847) 535-1000 www.grainger.com This file and any associated information and specifications are provided for reference and evaluation purposes only, and is subject to change without notice. Grainger makes no representations, warranties or guarantees as to the appropriateness, accuracy, completeness, or suitability for any purpose, of the file, information or specifications. You are solely responsible for the use of the file, information or specifications.

COMPONENT

Split Lock Washer

22UJ54

Split Lock Washer, Bolt 1, Steel, PK5

INCH

UNIT

1 of 1