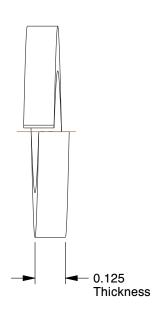

## NOTES:

1. MATERIAL : Steel
2. FINISH : Yellow Zinc
3. FITS BOLT SIZES : 1/2"
4. TYPE : Standard

GRAINGER.

100 Grainger Parkway, Lake Forest, Illinois 60045-5201 1-(800) GRAINGER, 1-(800) 472-4643, (847) 535-1000 www.grainger.com This file and any associated information and specifications are provided for reference and evaluation purposes only, and is subject to change without notice. Grainger makes no representations, warranties or guarantees as to the appropriateness, accuracy, completeness, or suitability for any purpose, of the file, information or specifications. You are solely responsible for the use of the file, information or specifications.

2.53

COMPONENT

Split Lock Washer

22UJ49

Split Lock Washer, Bolt 1/2, Steel, PK25

SHEET

UNIT

INCH