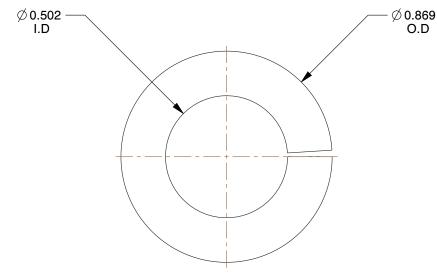

## NOTES:

1. MATERIAL : Steel
2. FINISH : Yellow Zinc
3. FITS BOLT SIZES : 1/2"
4. TYPE : Standard

GRAINGER.

100 Grainger Parkway, Lake Forest, Illinois 60045-5201 1-(800) GRAINGER, 1-(800) 472-4643, (847) 535-1000 www.grainger.com This file and any associated information and specifications are provided for reference and evaluation purposes only, and is subject to change without notice. Grainger makes no representations, warranties or guarantees as to the appropriateness, accuracy, completeness, or suitability for any purpose, of the file, information or specifications. You are solely responsible for the use of the file, information or specifications.

2.53

COMPONENT

Split Lock Washer

22UJ49

Split Lock Washer, Bolt 1/2, Steel, PK25

SHEET

UNIT

INCH