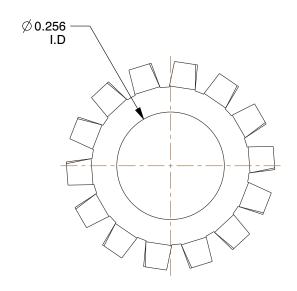

## NOTES:

1. MATERIAL: 410 Stainless Steel

2. FINISH: Plain

3. TYPE: External Tooth, Type A 4. FITS BOLT SIZES: 1/4"

5. COLOR: Silver

100 Grainger Parkway, Lake Forest, Illinois 60045-5201 1-(800) GRAINGER, 1-(800) 472-4643, (847) 535-1000 www.grainger.com

22UJ27

Lock Washer, Bolt 1/4, 410 SS, PK50

UNIT INCH SHEET

1 of 1

Lock Washer