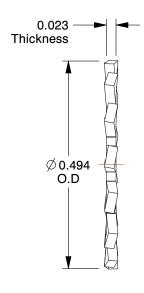

## NOTES:

1. MATERIAL: 410 Stainless Steel

2. FINISH: Plain

3. TYPE: External Tooth, Type A 4. FITS BOLT SIZES: 1/4"

5. COLOR: Silver

100 Grainger Parkway, Lake Forest, Illinois 60045-5201 1-(800) GRAINGER, 1-(800) 472-4643, (847) 535-1000 www.grainger.com

22UJ27

Lock Washer, Bolt 1/4, 410 SS, PK50

UNIT INCH SHEET

1 of 1

Lock Washer