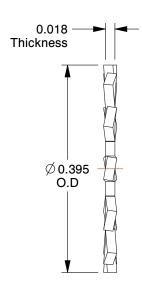

## NOTES:

1. MATERIAL: 410 Stainless Steel

2. FINISH: Plain

3. TYPE: External Tooth, Type A 4. FITS BOLT SIZES: #10

5. COLOR: Silver

100 Grainger Parkway, Lake Forest, Illinois 60045-5201 1-(800) GRAINGER, 1-(800) 472-4643, (847) 535-1000 www.grainger.com

5.47

COMPONENT

Lock Washer

22UJ26

Lock Washer, Bolt #10, 410 SS, PK50

SHEET

UNIT

INCH