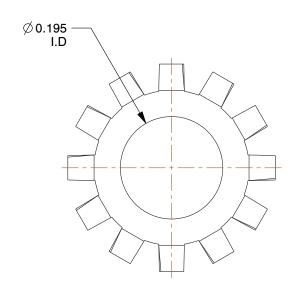

## NOTES:

1. MATERIAL: 410 Stainless Steel

2. FINISH: Plain

3. TYPE: External Tooth, Type A 4. FITS BOLT SIZES: #10

5. COLOR: Silver

100 Grainger Parkway, Lake Forest, Illinois 60045-5201 1-(800) GRAINGER, 1-(800) 472-4643, (847) 535-1000 www.grainger.com

5.47

COMPONENT

Lock Washer

22UJ26

Lock Washer, Bolt #10, 410 SS, PK50

SHEET

UNIT

INCH