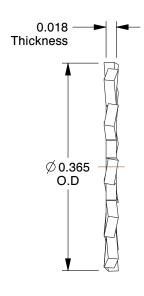

## NOTES:

1. MATERIAL: 410 Stainless Steel

2. FINISH: Plain

3. TYPE: External Tooth, Type A 4. FITS BOLT SIZES: #8

5. COLOR: Silver

| CDA | TA |   | ·D |
|-----|----|---|----|
| GRA |    | 6 |    |
|     |    |   |    |

5.92

COMPONENT

Lock Washer

22UJ25

Lock Washer, Bolt #8, 410 SS, PK50

INCH SHEET

UNIT

1 of 1