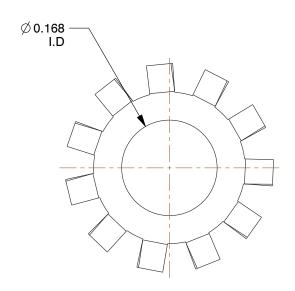

## NOTES:

1. MATERIAL: 410 Stainless Steel

2. FINISH: Plain

3. TYPE: External Tooth, Type A 4. FITS BOLT SIZES: #8

5. COLOR: Silver

| CDA | TA |   | ·D |
|-----|----|---|----|
| GRA |    | 6 |    |
|     |    |   |    |

5.92

COMPONENT

Lock Washer

22UJ25

Lock Washer, Bolt #8, 410 SS, PK50

INCH SHEET

UNIT

1 of 1