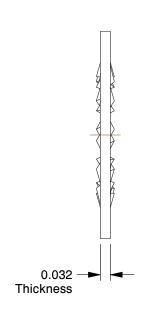

## NOTES:

1. MATERIAL: 316 Stainless Steel

2. FINISH: Plain

3. TYPE : Internal Tooth, Type A 4. FITS BOLT SIZES : 3/8"

5. COLOR: Silver

100 Grainger Parkway, Lake Forest, Illinois 60045-5201 1-(800) GRAINGER, 1-(800) 472-4643, (847) 535-1000 www.grainger.com This file and any associated information and specifications are provided for reference and evaluation purposes only, and is subject to change without notice. Grainger makes no representations, warranties or guarantees as to the appropriateness, accuracy, completeness, or suitability for any purpose, of the file, information or specifications. You are solely responsible for the use of the file, information or specifications.

3.23

COMPONENT

Lock Washer

22UJ23

Lock Washer, Bolt 3/8, 316 SS, PK50

SHEET

UNIT

INCH