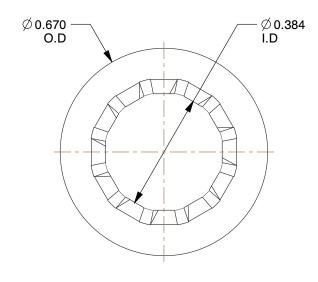

## NOTES:

1. MATERIAL: 316 Stainless Steel

2. FINISH: Plain

3. TYPE : Internal Tooth, Type A 4. FITS BOLT SIZES : 3/8"

5. COLOR: Silver

100 Grainger Parkway, Lake Forest, Illinois 60045-5201 1-(800) GRAINGER, 1-(800) 472-4643, (847) 535-1000 www.grainger.com This file and any associated information and specifications are provided for reference and evaluation purposes only, and is subject to change without notice. Grainger makes no representations, warranties or guarantees as to the appropriateness, accuracy, completeness, or suitability for any purpose, of the file, information or specifications. You are solely responsible for the use of the file, information or specifications.

3.23

COMPONENT

Lock Washer

22UJ23

Lock Washer, Bolt 3/8, 316 SS, PK50

SHEET

UNIT

INCH