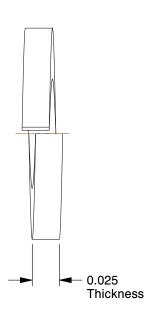

## NOTES:

1. MATERIAL: 18-8 Stainless Steel

2. FINISH: Plain

3. FITS BOLT SIZES: #3 4. TYPE: Standard

100 Grainger Parkway, Lake Forest, Illinois 60045-5201 1-(800) GRAINGER, 1-(800) 472-4643, (847) 535-1000 www.grainger.com

11.28

COMPONENT

Split Lock Washer, Bolt

| ENT                            | Split Lock Washer |        |
|--------------------------------|-------------------|--------|
| 22UJ22                         |                   | UNIT   |
|                                |                   | INCH   |
| washer, Bolt #3, 18-8 SS, PK50 |                   | SHEET  |
|                                |                   | 1 of 1 |