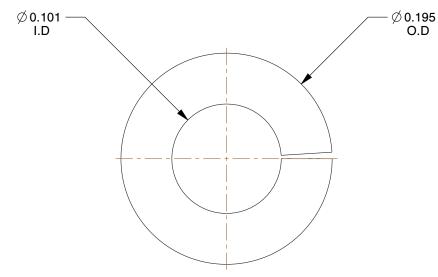

## NOTES:

1. MATERIAL: 18-8 Stainless Steel

2. FINISH: Plain

3. FITS BOLT SIZES: #3 4. TYPE: Standard

100 Grainger Parkway, Lake Forest, Illinois 60045-5201 1-(800) GRAINGER, 1-(800) 472-4643, (847) 535-1000 www.grainger.com

11.28

COMPONENT

Split Lock Washer, Bolt

| ENT                            | Split Lock Washer |        |
|--------------------------------|-------------------|--------|
| 22UJ22                         |                   | UNIT   |
|                                |                   | INCH   |
| washer, Bolt #3, 18-8 SS, PK50 |                   | SHEET  |
|                                |                   | 1 of 1 |