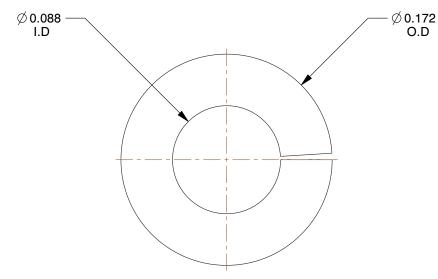

## NOTES:

1. MATERIAL: 18-8 Stainless Steel

2. FINISH: Plain

3. FITS BOLT SIZES : #2 4. TYPE : Standard

100 Grainger Parkway, Lake Forest, Illinois 60045-5201 1-(800) GRAINGER, 1-(800) 472-4643, (847) 535-1000 www.grainger.com This file and any associated information and specifications are provided for reference and evaluation purposes only, and is subject to change without notice. Grainger makes no representations, warranties or guarantees as to the appropriateness, accuracy, completeness, or suitability for any purpose, of the file, information or specifications. You are solely responsible for the use of the file, information or specifications.

## COMPONENT

Split Lock Washer

## 22UJ21

Split Lock Washer, Bolt #2, 18-8 SS, PK50

INCH SHEET

UNIT

1 of 1