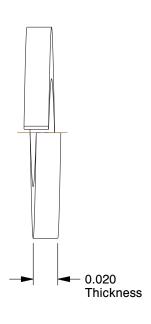

## NOTES:

1. MATERIAL: 18-8 Stainless Steel

2. FINISH: Plain

3. FITS BOLT SIZES : #2 4. TYPE : Standard

100 Grainger Parkway, Lake Forest, Illinois 60045-5201 1-(800) GRAINGER, 1-(800) 472-4643, (847) 535-1000 www.grainger.com This file and any associated information and specifications are provided for reference and evaluation purposes only, and is subject to change without notice. Grainger makes no representations, warranties or guarantees as to the appropriateness, accuracy, completeness, or suitability for any purpose, of the file, information or specifications. You are solely responsible for the use of the file, information or specifications.

## COMPONENT

Split Lock Washer

## 22UJ21

Split Lock Washer, Bolt #2, 18-8 SS, PK50

INCH SHEET

UNIT

1 of 1