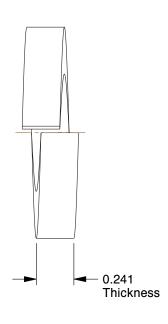

## NOTES:

1. MATERIAL : Steel

2. FINISH: Zinc 3. FITS BOLT SIZES: 3/4"

4. TYPE : Extra Duty

100 Grainger Parkway, Lake Forest, Illinois 60045-5201 1-(800) GRAINGER, 1-(800) 472-4643, (847) 535-1000 www.grainger.com This file and any associated information and specifications are provided for reference and evaluation purposes only, and is subject to change without notice. Grainger makes no representations, warranties or guarantees as to the appropriateness, accuracy, completeness, or suitability for any purpose, of the file, information or specifications. You are solely responsible for the use of the file, information or specifications.