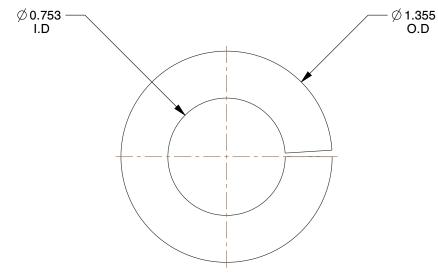

## NOTES:

1. MATERIAL : Steel

2. FINISH: Zinc 3. FITS BOLT SIZES: 3/4"

4. TYPE : Extra Duty

100 Grainger Parkway, Lake Forest, Illinois 60045-5201 1-(800) GRAINGER, 1-(800) 472-4643, (847) 535-1000 www.grainger.com This file and any associated information and specifications are provided for reference and evaluation purposes only, and is subject to change without notice. Grainger makes no representations, warranties or guarantees as to the appropriateness, accuracy, completeness, or suitability for any purpose, of the file, information or specifications. You are solely responsible for the use of the file, information or specifications.