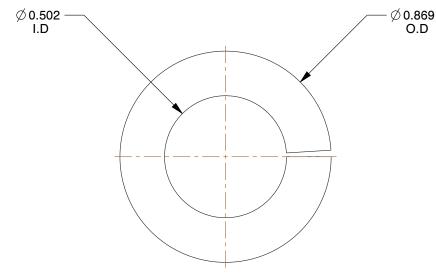

SCALE

2.53

COMPONENT

Split Lock Washer

22UH82

Split Lock Washer, Bolt 1/2, Steel, PK25

INCH SHEET

UNIT