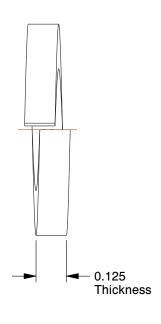

SCALE

2.53

COMPONENT

Split Lock Washer

22UH82

Split Lock Washer, Bolt 1/2, Steel, PK25

INCH SHEET

UNIT