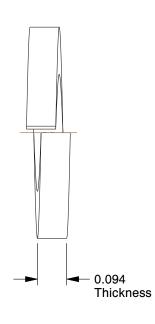

## NOTES:

1. MATERIAL : Steel 2. FINISH : Zinc

3. FITS BOLT SIZES : 3/8"

4. TYPE: Standard

100 Grainger Parkway, Lake Forest, Illinois 60045-5201 1-(800) GRAINGER, 1-(800) 472-4643, (847) 535-1000 www.grainger.com This file and any associated information and specifications are provided for reference and evaluation purposes only, and is subject to change without notice. Grainger makes no representations, warranties or guarantees as to the appropriateness, accuracy, completeness, or suitability for any purpose, of the file, information or specifications. You are solely responsible for the use of the file, information or specifications.

3.24

COMPONENT

Split Lock Washer

22UH80

Split Lock Washer, Bolt 3/8, Steel, PK50

INCH

UNIT

1 of 1