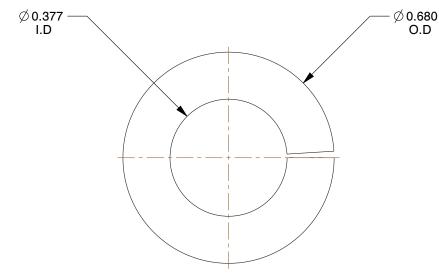

## NOTES:

1. MATERIAL : Steel 2. FINISH : Zinc

3. FITS BOLT SIZES : 3/8"

4. TYPE: Standard

100 Grainger Parkway, Lake Forest, Illinois 60045-5201 1-(800) GRAINGER, 1-(800) 472-4643, (847) 535-1000 www.grainger.com This file and any associated information and specifications are provided for reference and evaluation purposes only, and is subject to change without notice. Grainger makes no representations, warranties or guarantees as to the appropriateness, accuracy, completeness, or suitability for any purpose, of the file, information or specifications. You are solely responsible for the use of the file, information or specifications.

3.24

COMPONENT

Split Lock Washer

22UH80

Split Lock Washer, Bolt 3/8, Steel, PK50

INCH

UNIT

1 of 1