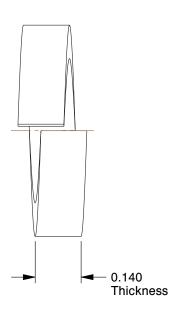

Ø 0.644 O.D

3.42

COMPONENT

Split Lock Washer

22UH71

Split Lock Washer, Bolt 7/16, Steel, PK25

INCH

UNIT