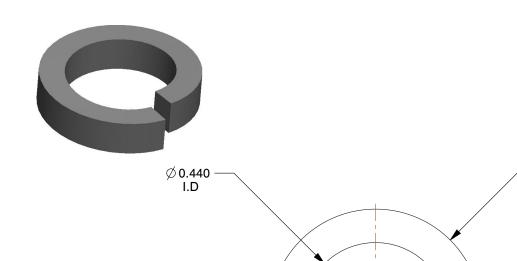

## NOTES:

1. MATERIAL : Steel 2. FINISH : Plain

3. FITS BOLT SIZES: 7/16"

4. TYPE: Hi Collar

100 Grainger Parkway, Lake Forest, Illinois 60045-5201 1-(800) GRAINGER, 1-(800) 472-4643, (847) 535-1000 www.grainger.com This file and any associated information and specifications are provided for reference and evaluation purposes only, and is subject to change without notice. Grainger makes no representations, warranties or guarantees as to the appropriateness, accuracy, completeness, or suitability for any purpose, of the file, information or specifications. You are solely responsible for the use of the file, information or specifications.

Ø 0.644 O.D

3.42

COMPONENT

Split Lock Washer

22UH71

Split Lock Washer, Bolt 7/16, Steel, PK25

INCH

UNIT