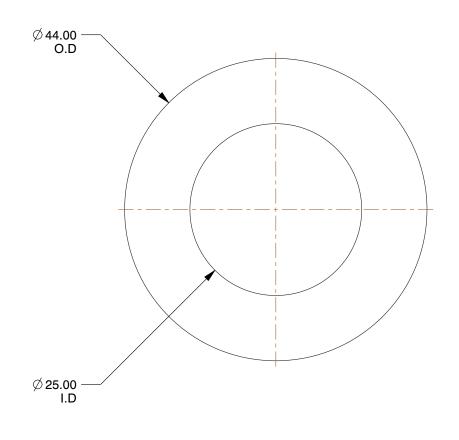

## NOTES:

1. MATERIAL: 140HV Steel 2. FINISH: Zinc Plated 3. FITS BOLT SIZES: M24 4. TYPE: Flat Washer

100 Grainger Parkway, Lake Forest, Illinois 60045-5201 1-(800) GRAINGER, 1-(800) 472-4643, (847) 535-1000 www.grainger.com This file and any associated information and specifications are provided for reference and evaluation purposes only, and is subject to change without notice. Grainger makes no representations, warranties or guarantees as to the appropriateness, accuracy, completeness, or suitability for any purpose, of the file, information or specifications. You are solely responsible for the use of the file, information or specifications.

1.82

.

COMPONENT

Flat Washer

22UH23

Flat Washer, M24 Bolt, St, 44.00mm OD, PK10

SHEET

UNIT