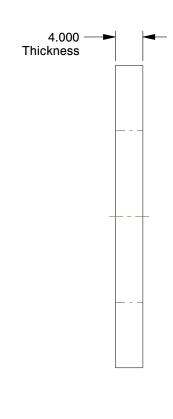

## NOTES:

1. MATERIAL: 140HV Steel 2. FINISH: Zinc Plated 3. FITS BOLT SIZES: M24 4. TYPE: Flat Washer

100 Grainger Parkway, Lake Forest, Illinois 60045-5201 1-(800) GRAINGER, 1-(800) 472-4643, (847) 535-1000 www.grainger.com This file and any associated information and specifications are provided for reference and evaluation purposes only, and is subject to change without notice. Grainger makes no representations, warranties or guarantees as to the appropriateness, accuracy, completeness, or suitability for any purpose, of the file, information or specifications. You are solely responsible for the use of the file, information or specifications.

1.82

.

COMPONENT

Flat Washer

22UH23

Flat Washer, M24 Bolt, St, 44.00mm OD, PK10

SHEET

UNIT