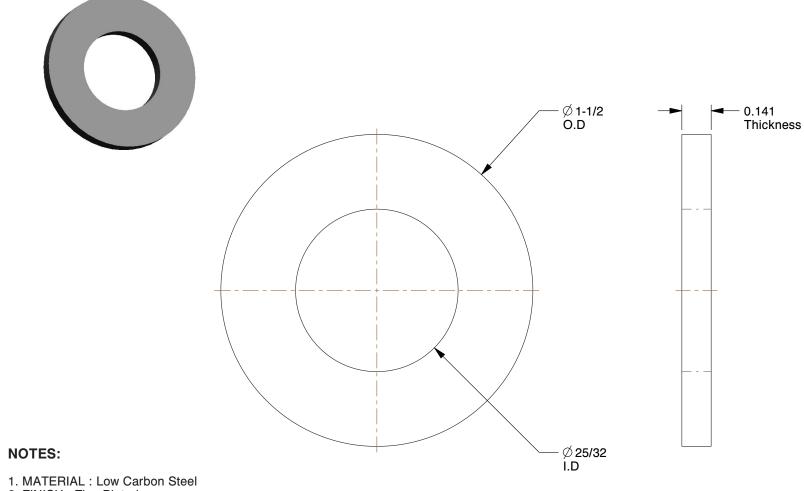

2. FINISH: Zinc Plated 3. FITS BOLT SIZES: 3/4"

4. FLAT WASHER TYPE : SAE Type A Narrow Flat Washer

5. WASHER STANDARD: ASME B18.22.1

100 Grainger Parkway, Lake Forest, Illinois 60045-5201 1-(800) GRAINGER, 1-(800) 472-4643, (847) 535-1000 www.grainger.com This file and any associated information and specifications are provided for reference and evaluation purposes only, and is subject to change without notice. Grainger makes no representations, warranties or guarantees as to the appropriateness, accuracy, completeness, or suitability for any purpose, of the file, information or specifications. You are solely responsible for the use of the file, information or specifications.

2.17

22UH14

COMPONENT

Flat Washer, 3/4" Bolt, St, 1-1/2" OD, PK20

INCH
SHEET

Flat Washer

1 of 1