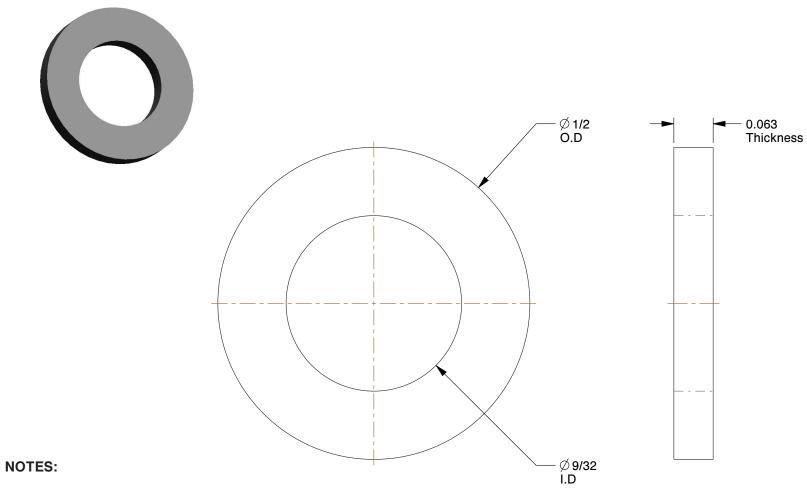

1. MATERIAL: Low Carbon Steel

2. FINISH: Zinc Plated 3. FITS BOLT SIZES: 1/4"

4. FLAT WASHER TYPE : Flat Washer 5. WASHER STANDARD : ASME B18.22.1

100 Grainger Parkway, Lake Forest, Illinois 60045-5201 1-(800) GRAINGER, 1-(800) 472-4643, (847) 535-1000 www.grainger.com This file and any associated information and specifications are provided for reference and evaluation purposes only, and is subject to change without notice. Grainger makes no representations, warranties or guarantees as to the appropriateness, accuracy, completeness, or suitability for any purpose, of the file, information or specifications. You are solely responsible for the use of the file, information or specifications.

6.50

COMPONENT

Flat Washer

22UG96

Flat Washer, 1/4" Bolt, St, 1/2" OD, PK100

SHEET

INCH

UNIT